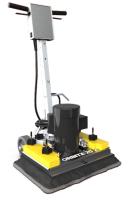

### ORBITZ 20"

- 20" Cleaning Width
- Non-Marking Wheels
- 144 232 lbs
- **Dust Skirt included**
- 69 dBA
- 120 VAC /50-60 Hz
- 50 ft / 14 gauge Cord