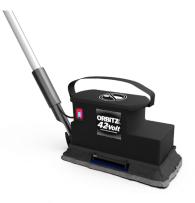

#### **ORBITZ 42-VOLT**

- 10.5" Cleaning Width
- 20 lbs
- **Dust Skirt included**
- Under 57 dBA
- 42 VDC
- 40 Minute Run Time
- Easy Battery Swap Handle for continuous scrubbing time
- 2 hour charge time