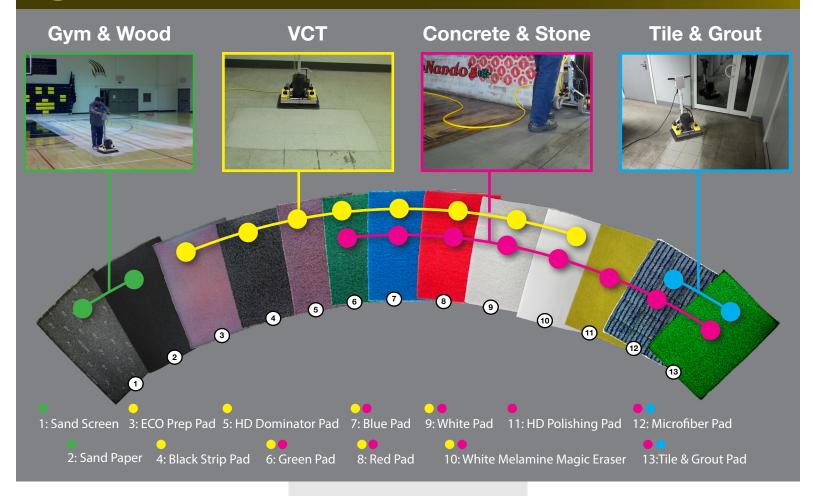

## Multiple Floor Applications

**Tons of Applications** simply by changing pad types or adding extra weights if possible.

- School Systems
- Sports Arenas
- Retail
- Food & Beverage
- Healthcare
- Grocery Store
- Automotive
- Airports