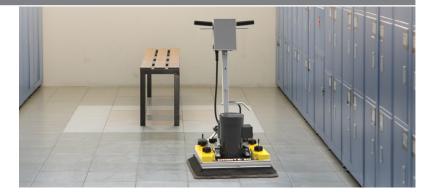

### ORBITZ 20"

- 20" Cleaning Width
- Non-Marking Wheels
- 144 232 lbs
- **Dust Skirt included**
- 69 dBA
- 120 VAC /50-60 Hz
- 50 ft / 14 gauge Cord