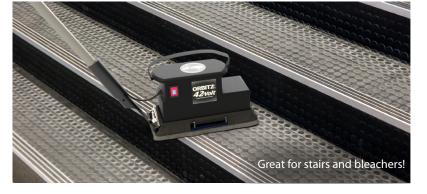

#### **ORBITZ 42-VOLT**

- 10.5" Cleaning Width
- 20 lbs
- **Dust Skirt included**
- Under 57 dBA
- 42 VDC
- 40 Minute Run Time
- Easy Battery Swap Handle for continuous scrubbing time
- 2 hour charge time