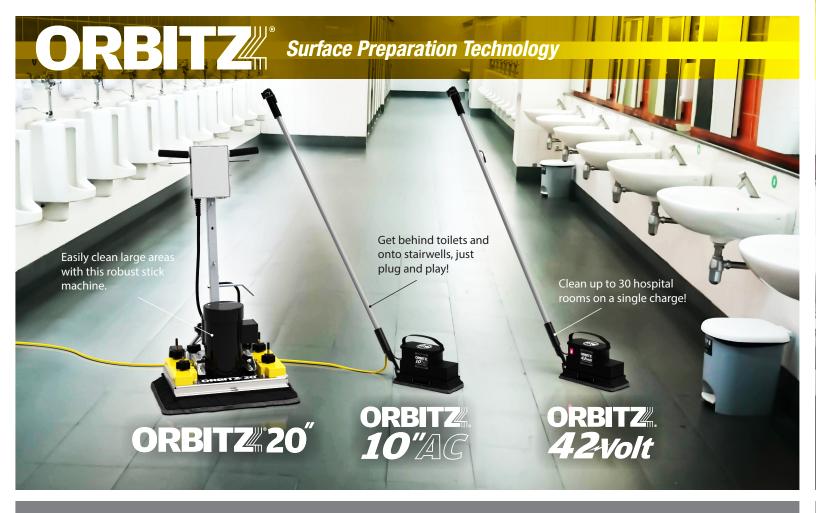

### ORBITZ 20"

- 20" Cleaning Width
- Non-Marking Wheels
- 144 232 lbs
- **Dust Skirt included**
- 69 dBA
- 120 VAC /50-60 Hz
- 50 ft / 14 gauge Cord

#### ORBITZ 10"AC

- 10.5" Cleaning Width
- 22 lbs
- **Dust Skirt included**
- Under 57 dBA
- 120 VAC /50-60 Hz
- 30 ft / 18 gauge Cord

#### **ORBITZ 42-VOLT**

- 10.5" Cleaning Width
- 20 lbs
- **Dust Skirt included**
- Under 57 dBA
- 42 VDC
- 40 Minute Run Time
- Easy Battery Swap Handle for continuous scrubbing time
- 2 hour charge time