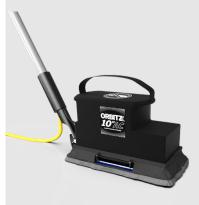

#### ORBITZ 10"AC

- 10.5" Cleaning Width
- 22 lbs
- **Dust Skirt included**
- Under 57 dBA
- 120 VAC /50-60 Hz
- 30 ft / 18 gauge Cord